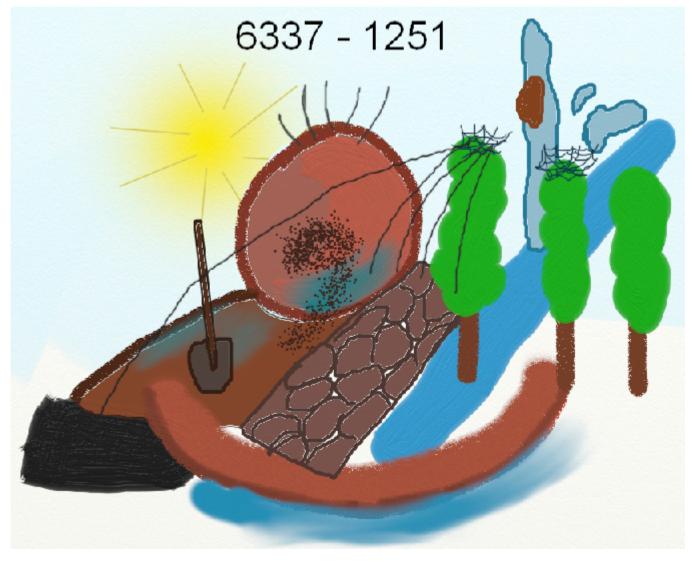

### Session Summary:

Nature scene, very wet with water everywhere. Water drops down in big chunks behind the trees with mud in it and forms a stream, water is emitted out from the brown hole and seems to merge with the stream, there are rocks and mud and flat stone tiles with irregular shapes. Water flows to the metal down below. There is a metal shovel. Strange spiderweb-like metal wires reach from top of trees to the metal. Rounded curved sloping shape of the terrain in the brown hole, but water surrounds and is in everything. No lifeform was found, no energy felt, no tall mountain, too wet and crammed to be defined as land, possibly metal wires and metal down below to be structure, but water is everywhere and significant.

### Word Matching Feature

Nature scene **very wet** with **water** everywhere **Water** drops down in big chunks behind the trees with mud in it and **forms** a stream **water** is emitted out from the **brown** hole and seems to merge with the stream there are rocks and mud and flat stone tiles with irregular shapes **Water** flows to the metal down below There is a metal shovel Strange spiderweb-like metal wires reach from top of trees to the metal Rounded curved sloping shape of the terrain in the **brown** hole but **water** surrounds and is in everything No **lifeform** was found no energy felt no tall mountain too **wet** and crammed to be defined as land possibly metal wires and metal down below to be structure but **water** is everywhere and significant