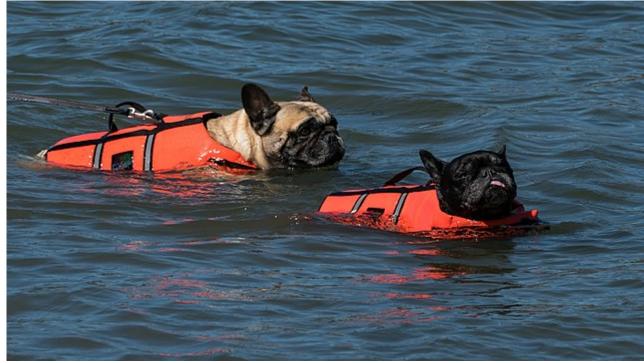

## Two French Bulldogs Swimming in Life Jackets

Your Target Gestalt Category was: Lifeform

O Date of the Target Photograph: 11/Aug/2017

Image Source Credits: Own work: W. Carter released under CC-Zero Licence.

Two French bulldogs swimming in life jackets in the water at Sandvik beach by Brofjorden, Lysekil Municipality, Sweden. These two dogs were very happily swimming and cooling off in the water on a hot summer's day. Because of this breed's constitution, they can't really hold their head high over the surface and this may result in inhaling water and drowning. Responsable owners put life vests on their French bulldogs to help them get the right buoyancy.